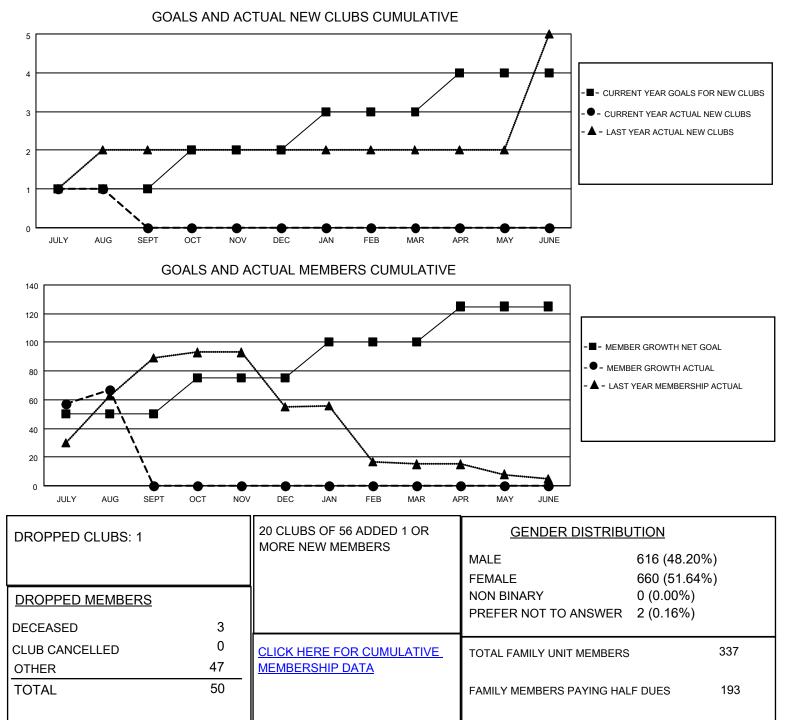

## LOCATION CALIFORNIA

District 4 L6

Results as of: 8/31/2021

| Clubs                 |               |           |               | Members               |                       |                         |                                                    |
|-----------------------|---------------|-----------|---------------|-----------------------|-----------------------|-------------------------|----------------------------------------------------|
| RESULTS FOR 2021-2022 |               |           |               | RESULTS FOR 2021-2022 |                       |                         |                                                    |
| QUARTER               | NEW CLUB GOAL | NEW CLUBS | DROPPED CLUBS | QUARTER               | ER GROWTH NET<br>GOAL | MEMBER GROWTH<br>ACTUAL | DROPPED<br>MEMBERS ACTUAL<br>(including transfers) |
| JULY/AUG/SEPT         | 1             | 1         | 1             | JULY/AUG/SEPT         | 50                    | 125                     | 50                                                 |
| OCT/NOV/DEC           | 1             | 0         | 0             | OCT/NOV/DEC           | 25                    | 0                       | 0                                                  |
| JAN/FEB/MAR           | 1             | 0         | 0             | JAN/FEB/MAR           | 25                    | 0                       | 0                                                  |
| APR/MAY/JUNE          | 1             | 0         | 0             | APR/MAY/JUNE          | 25                    | 0                       | 0                                                  |